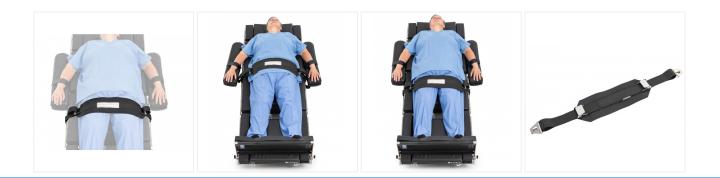

## **Patient Positioning Strap**

**BF45** 

Patient Positioning Strap (Side Rail Clips Included)

- Patient Positioning Strap is a reinforced synthetic elastomer belt and strap with quick-release clamps for easy yet secure, adjustable positioning on the surgical table's side rails.

- This strap is adjustable in length with its two latch style buckles and is available in two sizes for standard and bariatric patient application.

- The entire strap and wide belt with its smooth surface is easily and thoroughly washable.

Clamps included.

18.5" L x 6" W (470mm x 152mm) reinforced body support belt

66 1/2" L x 2" W (1689mm x 51mm) adjustable strap

Maximum patient weight capacity: 1,000 lbs (464 kg)