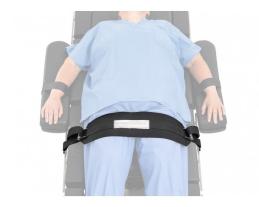

## **Patient Positioning Strap**

**BF45** 

Patient Positioning Strap (Side Rail Clips Included)

- Patient Positioning Strap is a reinforced synthetic elastomer belt and strap with quick-release clamps for easy yet secure, adjustable positioning on the surgical table's side rails.

- This strap is adjustable in length with its two latch style buckles and is available in two sizes for standard and bariatric patient application.

- The entire strap and wide belt with its smooth surface is easily and thoroughly washable.

Clamps included.

18.5" L x 6" W (470mm x 152mm) reinforced body support belt

66 1/2" L x 2" W (1689mm x 51mm) adjustable strap

Maximum patient weight capacity: 1,000 lbs (464 kg)